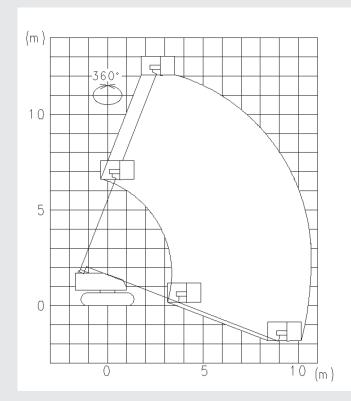

## **Aichi SR12C1SM** Working height 14,1 meter

| SF                   | PECIFICATIONS        |
|----------------------|----------------------|
| Height               | 2,00 m               |
| Length               | 6,34 m               |
| Width                | 2,25 m               |
| Ground clearance     | 0,34 m               |
| Platform capacity    | 250 kg               |
| Working height       | 14,10 m              |
| Max. platform height | 12,10 m              |
| Lateral reach        | 10,70 m              |
| Rotation             | 360° continuously    |
| Platform rotation    | 180° (90°+ 90°)      |
| Engine (diesel)      | Yanmar 3TNV88        |
| Power                | 18,90 kW             |
| Own weight           | 7.500 kg             |
| Platform dimensions  | 1,80 x 0,75 x 1,10 m |
| Speed                | 0-1,5 km/h           |
| Tracks               | 450 mm steel chain   |
| Tank volume          | 95 liter             |