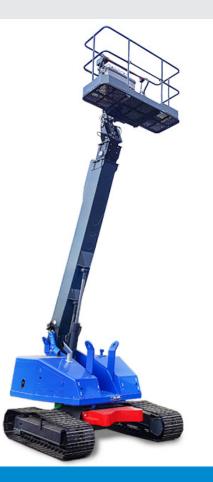

## **Aichi SR12C1SM** Working height 14,1 meter

| SF                   | PECIFICATIONS        |
|----------------------|----------------------|
| Height               | 2,00 m               |
| Length               | 6,34 m               |
| Width                | 2,25 m               |
| Ground clearance     | 0,34 m               |
| Platform capacity    | 250 kg               |
| Working height       | 14,10 m              |
| Max. platform height | 12,10 m              |
| Lateral reach        | 10,70 m              |
| Rotation             | 360° continuously    |
| Platform rotation    | 180° (90°+ 90°)      |
| Engine (diesel)      | Yanmar 3TNV88        |
| Power                | 18,90 kW             |
| Own weight           | 7.500 kg             |
| Platform dimensions  | 1,80 x 0,75 x 1,10 m |
| Speed                | 0-1,5 km/h           |
| Tracks               | 450 mm steel chain   |
| Tank volume          | 95 liter             |