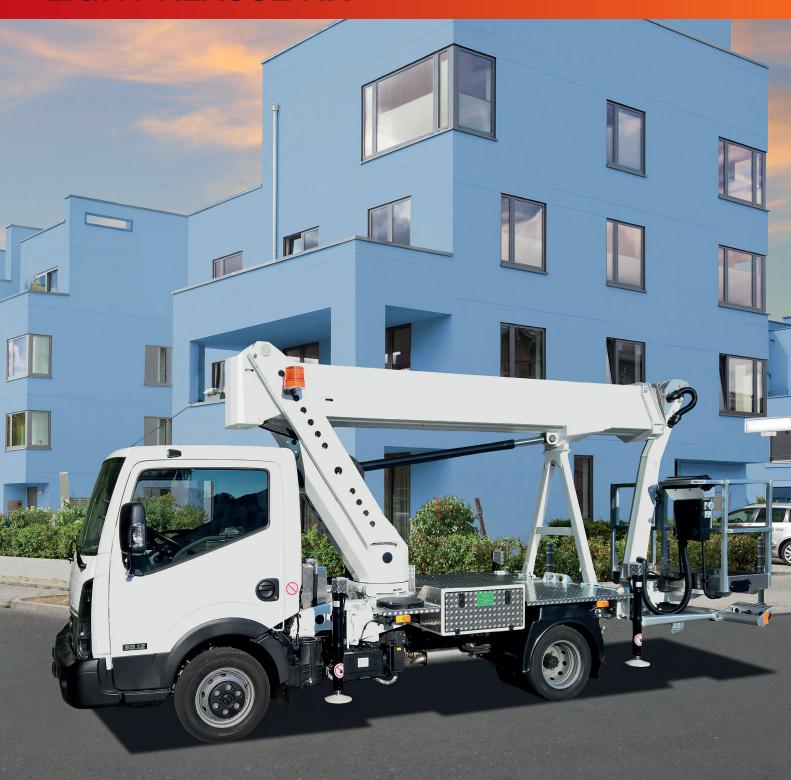

# P 250 BK LIGHT KLASSE NX



## P 250 BK

### **TECHNICAL SPECIFICATIONS**

| Max. working height                                                                                | 24,70 m                          |
|----------------------------------------------------------------------------------------------------|----------------------------------|
| Max. cage bottom height                                                                            | 22,70 m                          |
| Max. outreach*                                                                                     | 16,9 m                           |
| Rotation angle of turntable                                                                        | 500°                             |
| Rotation angle of cage