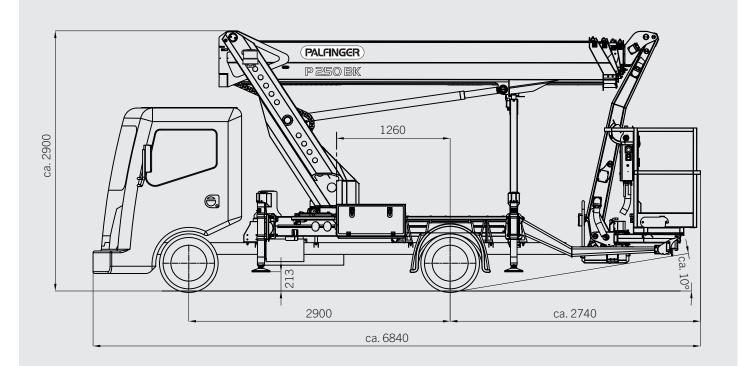

### **TECHNICAL SPECIFICATIONS**

| Max. working height                                                                                | 24,70 m                          |
|----------------------------------------------------------------------------------------------------|----------------------------------|
| Max. cage bottom height                                                                            | 22,70 m                          |
| Max. outreach*                                                                                     | 16,9 m                           |
| Rotation angle of turntable                                                                        | 500°                             |
| Rotation angle of cage                                                                             | 2 x 90°                          |
| Rotation angle of cage boom                                                                        | 185°                             |
| Max. cage load                                                                                     | 230 kg                           |
|                                                                                                    |                                  |
| Size of cage                                                                                       | 1,40 x 0,70 x 1,10 m             |
| Size of cage  Max. inclination of platform                                                         | 1,40 x 0,70 x 1,10 m<br>5°       |
|                                                                                                    |                                  |
| Max. inclination of platform                                                                       | 5°                               |
| Max. inclination of platform Height in transportposition                                           | 5°<br>2,90 m                     |
| Max. inclination of platform  Height in transportposition  Width in transportposition              | 5°<br>2,90 m<br>2,22 m           |
| Max. inclination of platform Height in transportposition Width in transportposition Overall length | 5°<br>2,90 m<br>2,22 m<br>6,84 m |

<sup>\*</sup> Depends on truck chassis (without driver)

#### **DIMENSIONS**