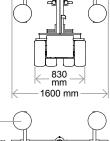

#### Technical data Description Weight Height Width (min) Length(min) Extension of arm Tip from horizontal Speed regulation Sideshift Vacuum system Lifting height Charging voltage Integrated charger Charging time Running period Front-wheel drive