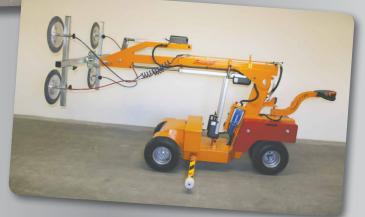

# A powerful lift suitable for outdoor use

SL 608 Outdoor is suitable for outdoor lifting assignments for example on construction sites. The lift is the second most powerful in the Smartlift range with a lifting capacity up to 608 kg.

# SL 608 Outdoor lifts up to 608 kg

- · Off road with front-whell drive
- · Manoevrable with dual rear wheels
- Foam filled tyres
- Self-driven
- Electronic brake
- Lifting height 3500 mm (centre of yoke)
- 2 vacuum circuits with 2 pumps
- 4 Suction pads Ø 400 mm
- Ergonomic operation handle
- Waterproof according to ip65

Larger window sections and heavier windows with up to three layers of glass still call for even stronger lifting capacity. SL 608 Outdoor is a new power lift in the Outdoor range and in terms of size it is positioned between the SL 380 Outdoor and the SL 780 Giant