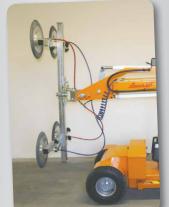

# SL 608 Outdoor lifts up to 608 kg

- · Off road with front-whell drive
- · Manoevrable with dual rear wheels
- Foam filled tyres
- Self-driven
- Electronic brake
- Lifting height 3500 mm (centre of yoke)
- 2 vacuum circuits with 2 pumps
- 4 Suction pads Ø 400 mm
- Ergonomic operation handle
- Waterproof according to ip65

The vacuum system is separated into two vacuum circuits for highest security. Showing vacuum circuits with blue and red vacuum hoses

For high security the stabilizers of the lift are equipped with mandrels to fasten on stable ground for better stability.