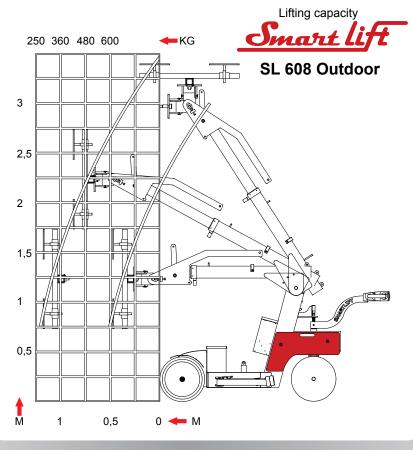

# SL 608 Outdoor lifts up to 608 kg

- · Off road with front-whell drive
- · Manoevrable with dual rear wheels
- Foam filled tyres
- Self-driven
- Electronic brake
- Lifting height 3500 mm (centre of yoke)
- 2 vacuum circuits with 2 pumps
- 4 Suction pads Ø 400 mm
- Ergonomic operation handle
- Waterproof according to ip65

Larger window sections and heavier windows with up to three layers of glass still call for even stronger lifting capacity. SL 608 Outdoor is a new power lift in the Outdoor range and in terms of size it is positioned between the SL 380 Outdoor and the SL 780 Giant