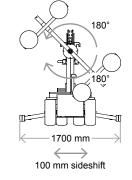

The Smartlift is easily transported in a van or on a trailer

N.A. Christensensvej 39 DK-7900 Nykøbing Mors Tlf.: +45 97722911 E-mail: smart@smartlift.dk www.smartlift.dk

Dutdoon

The lift has 100 mm sideshift for accurate adjustment when fitting the window