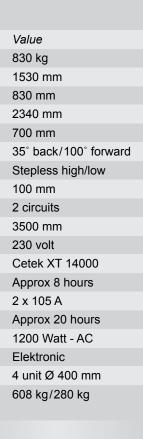

#### Technical data Description Weight Height Width (min) Length(min) Extension of arm Tip from horizontal Speed regulation Sideshift Vacuum system Lifting height Charging voltage Integrated charger Charging time Running period Front-wheel drive

Battery(2 x 12v) 24 volt Brake Suction pads Lifting capacity arm in/extended (700 mm)

The voke has movements in all directions

90°

90°

90°

N.A. Christensensvej 39 DK-7900 Nykøbing Mors Tlf.: +45 97 72 29 11 E-mail: smart@smartlift.dk www.smartlift.dk