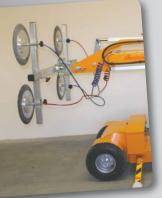

The vacuum system is separated into two vacuum circuits for highest security. Showing vacuum circuits with blue and red vacuum hoses

For high security the stabilizers of the lift are equipped with mandrels to fasten on stable ground for better stability.