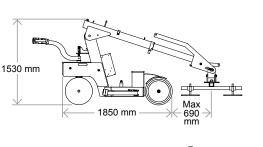

# SL 608 Outdoor lifts up to 608 kg

- · Off road with front-whell drive
- · Manoevrable with dual rear wheels
- Foam filled tyres
- Self-driven
- Electronic brake
- Lifting height 3500 mm (centre of yoke)
- 2 vacuum circuits with 2 pumps
- 4 Suction pads Ø 400 mm
- Ergonomic operation handle
- Waterproof according to ip65

#### Technical data Description Weight Height Width (min) Length(min) Extension of arm Tip from horizontal Speed regulation Sideshift Vacuum system Lifting height Charging voltage Integrated charger Charging time Running period Front-wheel drive