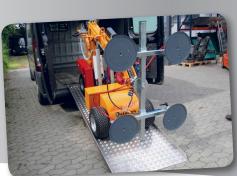

The Smartlift is easily transported in a van or on a trailer

N.A. Christensensvej 39 DK-7900 Nykøbing Mors Tlf.: +45 97722911 E-mail: smart@smartlift.dk www.smartlift.dk

Dutdoon

The lift has 100 mm sideshift for accurate adjustment when fitting the window