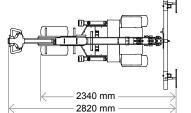

#### Technical data Description Weight Height Width (min) Length(min) Extension of arm Tip from horizontal Speed regulation Sideshift Vacuum system Lifting height Charging voltage Integrated charger Charging time Running period Front-wheel drive