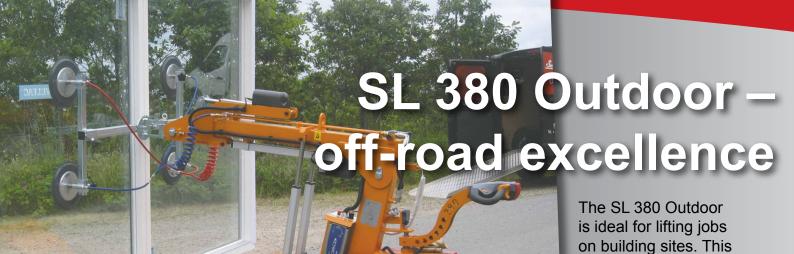

## Lifts and handles elements up to 380 kg

## **SL 380 Outdoor**

for indoor and outdoor use

Smartlift lifts up to 380 kg both indoors and

off-road.

- · Offroad with front-whell drive
- Manoevrable with dual rear wheels
- Big wheels
- Self-propelled
- Electronic brake
- Lifting height 2400 mm (centre of yoke)
- Two vacuum circuits with two pumps
- Four Suction pads Ø 300 mm
- Ergonomic operation handle
- Waterproof according to ip65

It has a 1200 W engine and an electronic braking system. Even when carrying a maximum load of 380 kg, the Smartlift has more than enough engine power to work outdoors in difficult terrain.

The lifting device is fitted with wide twin tyres to ensure that it does not get bogged down under extreme off-road conditions. The wide tyres also ensure that the device is uniquely stable.