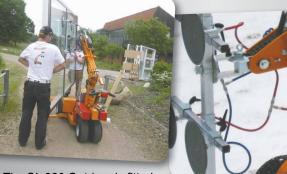

This Smartlift has a dual-circuit vacuum system for maximum safety. Vacuum circuits shown here with blue and red vacuum tubes.