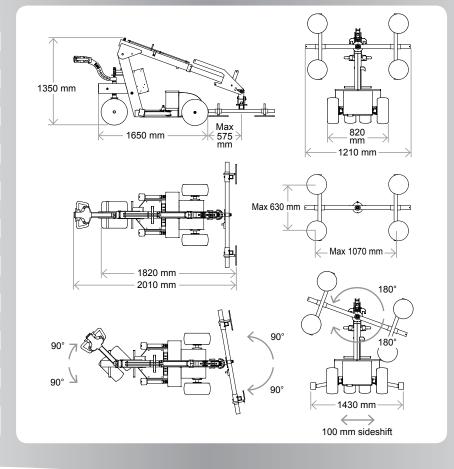

## Technical data

| rechnical data                            |                      |
|-------------------------------------------|----------------------|
| Description                               | Value                |
| Weight                                    | 620 kg               |
| Height                                    | 1390 mm              |
| Width (min)                               | 800 mm               |
| Length(min)                               | 1820 mm              |
| Extension of arm                          | 600 mm               |
| Tip from horizontal                       | 50° back/50° forward |
| Speedregulation                           | Stepless high/low    |
| Sideshift                                 | 100 mm               |
| Vacuum system                             | 2 circuit            |
| Lifting height                            | 2770 mm              |
| Chargingvoltage                           | 230 volt             |
| Integrated charger                        | Cetek XT 14000       |
| Chargingtime                              | Approx 8 hours       |
| Battery (2 x 12v) 24 volt                 | 2 x 105 A            |
| Runningperiod                             | Approx 30 hours      |
| Front-wheel drive                         | 1200 Watt - AC       |
| Brake                                     | Elektronic           |
| Suction pads                              | 4 unit Ø 300 mm      |
| Automatic suction                         | 2 vacuum pumps       |
| Lifting capacity arm in/extended (600 mm) | 380 kg/200 kg        |