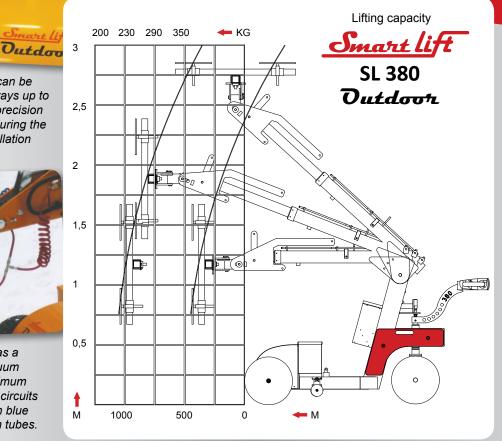

## Technical data

| rechnical data                            |                      |
|-------------------------------------------|----------------------|
| Description                               | Value                |
| Weight                                    | 620 kg               |
| Height                                    | 1390 mm              |
| Width (min)                               | 800 mm               |
| Length(min)                               | 1820 mm              |
| Extension of arm                          | 600 mm               |
| Tip from horizontal                       | 50° back/50° forward |
| Speedregulation                           | Stepless high/low    |
| Sideshift                                 | 100 mm               |
| Vacuum system                             | 2 circuit            |
| Lifting height                            | 2770 mm              |
| Chargingvoltage                           | 230 volt             |
| Integrated charger                        | Cetek XT 14000       |
| Chargingtime                              | Approx 8 hours       |
| Battery (2 x 12v) 24 volt                 | 2 x 105 A            |
| Runningperiod                             | Approx 30 hours      |
| Front-wheel drive                         | 1200 Watt - AC       |
| Brake                                     | Elektronic           |
| Suction pads                              | 4 unit Ø 300 mm      |
| Automatic suction                         | 2 vacuum pumps       |
| Lifting capacity arm in/extended (600 mm) | 380 kg/200 kg        |