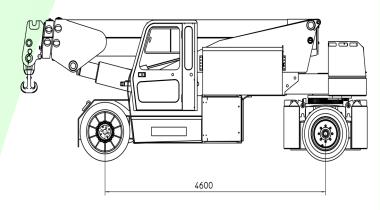

| MODEL                                               | MC 450                                                                                                                               |
|-----------------------------------------------------|--------------------------------------------------------------------------------------------------------------------------------------|
| CRANE CLASSIFICATION ACCORDING<br>TO UNI ISO 4301-1 | АЗ                                                                                                                                   |
| EU STANDARD                                         | 2006/42 CE MD<br>2004/108 CE EMC<br>2006/95 CE LVD<br>And subsequent modifica-<br>tions                                              |
| REFERENCE STANDARDS                                 | EN13000:2010 / UNI ISO 4301-2:2011 ANSI/ASME B30.5 - 2011 INAIL (Decreto Legislativo 27-01- 2010, n.17) And subsequent modifications |
| TRACTION                                            | Electric                                                                                                                             |
| BOOM ACTIVATION                                     | Hydraulic                                                                                                                            |
| POWER TYPE                                          | Electric battery                                                                                                                     |
| MAX. CAPACITY (kg)                                  | 45000                                                                                                                                |
| TOTAL WEIGHT (kg)                                   | 32000                                                                                                                                |
| BOOM ANGLE TOPSIDE (°)                              | 60                                                                                                                                   |
| BOOM ANGLE DOWNSIDE (°)                             | -6                                                                                                                                   |