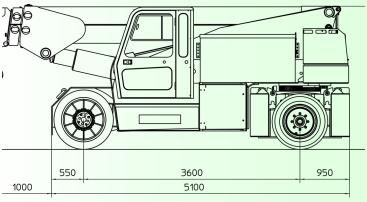

| MODEL                                               | MC 450                                                                                                                               |
|-----------------------------------------------------|--------------------------------------------------------------------------------------------------------------------------------------|
| CRANE CLASSIFICATION ACCORDING<br>TO UNI ISO 4301-1 | АЗ                                                                                                                                   |
| EU STANDARD                                         | 2006/42 CE MD<br>2004/108 CE EMC<br>2006/95 CE LVD<br>And subsequent modifica-<br>tions                                              |
| REFERENCE STANDARDS                                 | EN13000:2010 / UNI ISO 4301-2:2011 ANSI/ASME B30.5 - 2011 INAIL (Decreto Legislativo 27-01- 2010, n.17) And subsequent modifications |
| TRACTION                                            | Electric                                                                                                                             |
| BOOM ACTIVATION                                     | Hydraulic                                                                                                                            |
| POWER TYPE                                          | Electric battery                                                                                                                     |
| MAX. CAPACITY (kg)                                  | 45000                                                                                                                                |
| TOTAL WEIGHT (kg)                                   | 32000                                                                                                                                |
| BOOM ANGLE TOPSIDE (°)                              | 60                                                                                                                                   |
| BOOM ANGLE DOWNSIDE (°)                             | -6                                                                                                                                   |