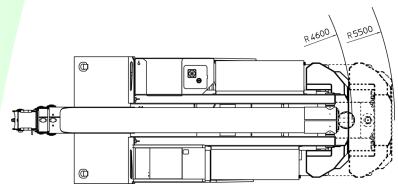

**BATTERY:** 96 V - 1550 Ah.

**TRANSMISSION:** Front axle through epicyclic reduction gears. **WHEELS:** Front axle: 4 cushion wheels 40x16x30

Rear axle: 4 superelastic wheels 9.00-20"

**BRAKING:** Service brake: hydraulic pedal operated.