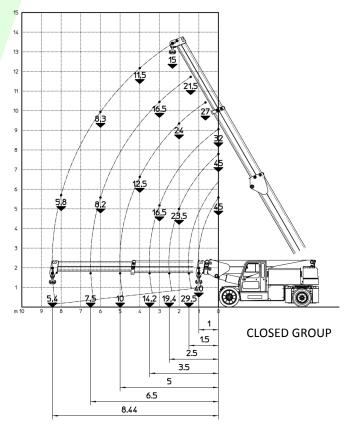

| MODEL                                               | MC 450                                                                                                                               |
|-----------------------------------------------------|--------------------------------------------------------------------------------------------------------------------------------------|
| CRANE CLASSIFICATION ACCORDING<br>TO UNI ISO 4301-1 | АЗ                                                                                                                                   |
| EU STANDARD                                         | 2006/42 CE MD<br>2004/108 CE EMC<br>2006/95 CE LVD<br>And subsequent modifica-<br>tions                                              |
| REFERENCE STANDARDS                                 | EN13000:2010 / UNI ISO 4301-2:2011 ANSI/ASME B30.5 - 2011 INAIL (Decreto Legislativo 27-01- 2010, n.17) And subsequent modifications |
| TRACTION                                            | Electric                                                                                                                             |
| BOOM ACTIVATION                                     | Hydraulic                                                                                                                            |
| POWER TYPE                                          | Electric battery                                                                                                                     |
| MAX. CAPACITY (kg)                                  | 45000                                                                                                                                |
| TOTAL WEIGHT (kg)                                   | 32000                                                                                                                                |
| BOOM ANGLE TOPSIDE (°)                              | 60                                                                                                                                   |
| BOOM ANGLE DOWNSIDE (°)                             | -6                                                                                                                                   |

### Max capacity 45 t