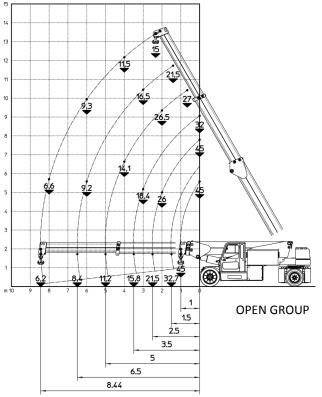

| MODEL                                               | MC 450                                                                                                                               |
|-----------------------------------------------------|--------------------------------------------------------------------------------------------------------------------------------------|
| CRANE CLASSIFICATION ACCORDING<br>TO UNI ISO 4301-1 | АЗ                                                                                                                                   |
| EU STANDARD                                         | 2006/42 CE MD<br>2004/108 CE EMC<br>2006/95 CE LVD<br>And subsequent modifica-<br>tions                                              |
| REFERENCE STANDARDS                                 | EN13000:2010 / UNI ISO 4301-2:2011 ANSI/ASME B30.5 - 2011 INAIL (Decreto Legislativo 27-01- 2010, n.17) And subsequent modifications |
| TRACTION                                            | Electric                                                                                                                             |
| BOOM ACTIVATION                                     | Hydraulic                                                                                                                            |
| POWER TYPE                                          | Electric battery                                                                                                                     |
| MAX. CAPACITY (kg)                                  | 45000                                                                                                                                |
| TOTAL WEIGHT (kg)                                   | 32000                                                                                                                                |
| BOOM ANGLE TOPSIDE (°)                              | 60                                                                                                                                   |
| BOOM ANGLE DOWNSIDE (°)                             | -6                                                                                                                                   |

### Max capacity 45 t