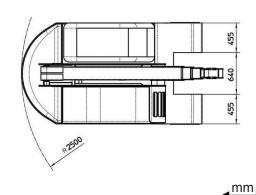

## **PICK & CARRY CRANES**

JMG designed and manufactured, box type, torsion

FRAME:

MC45 4.5 t

resistant design of high strength structural steel. BOOM: Made of moulded and welded quality steel plate, comprised of a base unit and three hydraulic extensions TRACTION MOTOR: Electric motor 5 kW 48 V AC, insulation class H **MOTOR PUMP:** Electric motor 9 kW 48 V AC, insulation class H **POWER DRIVE:** MOSFET electronic switch **BATTERY:** 48 V 560 Ah TRANSMISSION: Rear axle through geared reducer Front: 4 superelastic 18x7-8" WHEELS: Rear axle: 1 Superelastic 200/50-10" **BRAKING:** Service brake: hydraulic pedal operated on front wheels. Parking and emergency brake: electromagnetic type acting on the shaft engine with automatic insertion STEERING: On the rear wheel by hydraulic motor controlled by hydrostatic power steering with load sensing priority valve feeded by the hydraulic system of the crane **HYDRAULIC** Powered by a 9 kW silenced gear pump. Actuators SYSTEM: controlled by electro-proportional distributor with electronic joystick. Filter and safety valve. 22 MPa max. working pressure