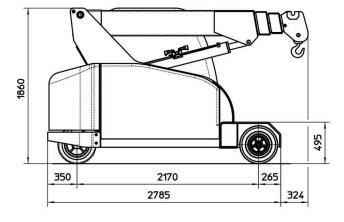

## **PICK & CARRY CRANES**

JMG designed and manufactured, box type, torsion

FRAME:

MC45 4.5 t

resistant design of high strength structural steel. BOOM: Made of moulded and welded quality steel plate, comprised of a base unit and three hydraulic extensions TRACTION MOTOR: Electric motor 5 kW 48 V AC, insulation class H **MOTOR PUMP:** Electric motor 9 kW 48 V AC, insulation class H **POWER DRIVE:** MOSFET electronic switch **BATTERY:** 48 V 560 Ah TRANSMISSION: Rear axle through geared reducer Front: 4 superelastic 18x7-8" WHEELS: Rear axle: 1 Superelastic 200/50-10" **BRAKING:** Service brake: hydraulic pedal operated on front wheels. Parking and emergency brake: electromagnetic type acting on the shaft engine with automatic insertion STEERING: On the rear wheel by hydraulic motor controlled by hydrostatic power steering with load sensing priority valve feeded by the hydraulic system of the crane **HYDRAULIC** Powered by a 9 kW silenced gear pump. Actuators SYSTEM: controlled by electro-proportional distributor with electronic joystick. Filter and safety valve. 22 MPa max. working pressure