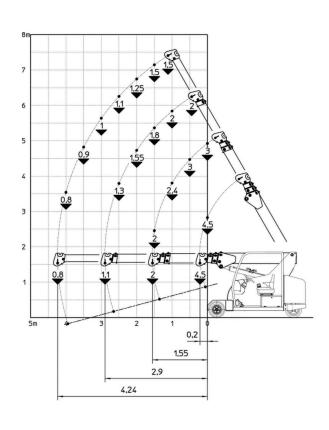

| CRANE CLASSIFICATION<br>ACCORDING TO<br>UNI ISO 4301-1 | A3                                                                                               |
|--------------------------------------------------------|--------------------------------------------------------------------------------------------------|
| EU STANDARD CE                                         | 2006/42 CE MD<br>2004/108 CE EMC<br>2006/95 CE LVD<br>2000/14/CE<br>And subsequent modifications |
| REFERENCE STANDARDS                                    | EN13000:2010 / UNI ISO 4301-<br>2:2011<br>ANSI/ASME B30.5 - 2011<br>And subsequent modifications |
| TRACTION                                               | Electric                                                                                         |
| BOOM ACTIVATION                                        | Hydraulic                                                                                        |
| POWER TYPE                                             | Electric battery                                                                                 |
| MAX. CAPACITY (kg)                                     | 4500                                                                                             |
| TOTAL WEIGHT (kg)                                      | 4800                                                                                             |
| <b>BOOM ANGLE TOPSIDE</b> (°)                          | 60                                                                                               |
| <b>BOOM ANGLE DOWNSIDE</b> (°)                         | -15                                                                                              |