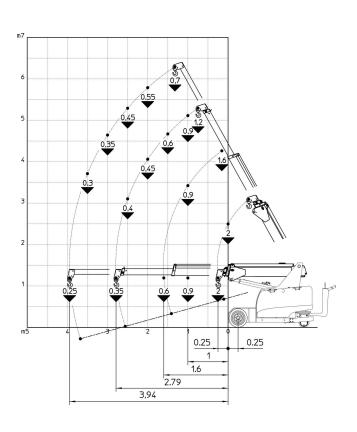

| CRANE CLASSIFICATION<br>ACCORDING TO<br>UNI ISO 4301-1 | A3                                                                                               |
|--------------------------------------------------------|--------------------------------------------------------------------------------------------------|
| EU STANDARD CE                                         | 2006/42 CE MD<br>2004/108 CE EMC<br>2006/95 CE LVD<br>2000/14/CE<br>And subsequent modifications |
| REFERENCE STANDARDS                                    | EN13000:2010 / UNI ISO 4301-<br>2:2011<br>ANSI/ASME B30.5 - 2011<br>And subsequent modifications |
| TRACTION                                               | Electric                                                                                         |
| BOOM ACTIVATION                                        | Hydraulic                                                                                        |
| POWER TYPE                                             | Electric battery                                                                                 |
| MAX. CAPACITY (kg)                                     | 2000                                                                                             |
| TOTAL WEIGHT (kg)                                      | 2000                                                                                             |
| <b>BOOM ANGLE TOPSIDE</b> (°)                          | 60                                                                                               |
| <b>BOOM ANGLE DOWNSIDE</b> (°)                         | -15                                                                                              |