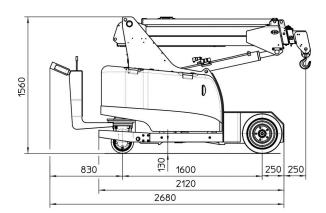

## **PICK & CARRY CRANES**

| FRAME:                                           | JMG designed and manufactured, box type, torsion resistant design of high strength structural steel                                                                                |  |
|--------------------------------------------------|------------------------------------------------------------------------------------------------------------------------------------------------------------------------------------|--|
| воом:                                            | Made of moulded and welded quality steel plate,<br>comprised of a base unit, a hydraulic telescopic<br>system and two manual extensions                                            |  |
| MOTOR:                                           | 1 Electric motor 2,6 kW 24 V AC, insulation class H                                                                                                                                |  |
| BATTERY:                                         | 24 V 420 Ah battery charging indicator                                                                                                                                             |  |
| TRANSMISSION:                                    | Rear axle by reducer                                                                                                                                                               |  |
| WHEELS:                                          | Front: 2 Superelastic 18x7x8"<br>Rear: 1 Polyurethane 255/80                                                                                                                       |  |
| BRAKING:                                         | Automatic on the rear wheel and parking brake on front wheels                                                                                                                      |  |
| STEERING:                                        | Steering on the rear wheel. Max. steering angle $\pm$ 90°                                                                                                                          |  |
| ELECTRIC PUMP:                                   | 3 kW 24 V DC Motor                                                                                                                                                                 |  |
| HYDRAULIC<br>SYSTEM:                             | Powered by a 3 kW silenced gear pump. Actuators controlled by electro-proportional distributor with remote radio controller. Filter and safety valve. 22 MPa max. working pressure |  |
| SAFETY DEVICES: Electronic load moment indicator |                                                                                                                                                                                    |  |