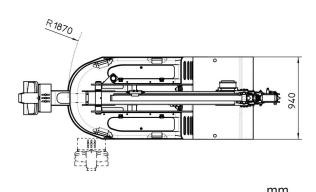

## **PICK & CARRY CRANES**

| FRAME:                                           | JMG designed and manufactured, box type, torsion resistant design of high strength structural steel                                                                                |  |
|--------------------------------------------------|------------------------------------------------------------------------------------------------------------------------------------------------------------------------------------|--|
| воом:                                            | Made of moulded and welded quality steel plate,<br>comprised of a base unit, a hydraulic telescopic<br>system and two manual extensions                                            |  |
| MOTOR:                                           | 1 Electric motor 2,6 kW 24 V AC, insulation class H                                                                                                                                |  |
| BATTERY:                                         | 24 V 420 Ah battery charging indicator                                                                                                                                             |  |
| TRANSMISSION:                                    | Rear axle by reducer                                                                                                                                                               |  |
| WHEELS:                                          | Front: 2 Superelastic 18x7x8"<br>Rear: 1 Polyurethane 255/80                                                                                                                       |  |
| BRAKING:                                         | Automatic on the rear wheel and parking brake on front wheels                                                                                                                      |  |
| STEERING:                                        | Steering on the rear wheel. Max. steering angle $\pm$ 90°                                                                                                                          |  |
| ELECTRIC PUMP:                                   | 3 kW 24 V DC Motor                                                                                                                                                                 |  |
| HYDRAULIC<br>SYSTEM:                             | Powered by a 3 kW silenced gear pump. Actuators controlled by electro-proportional distributor with remote radio controller. Filter and safety valve. 22 MPa max. working pressure |  |
| SAFETY DEVICES: Electronic load moment indicator |                                                                                                                                                                                    |  |