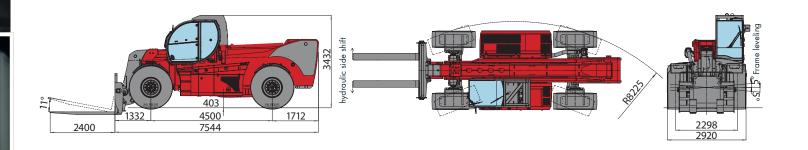

valves on cylinders                                                                                                           |                                                  |  |

The data in this brochure are informative and subject to change without notice



Magni Telescopic Handlers srl Via Magellano, 22 - 41013 Castelfranco Emilia, Modena, Italia Tel: +39 059 8630811 - Fax: +39 059 8638012

commerciale@magnith.com - www.magnith.com



Magni\_Depliant\_HTH27-11\_rosso\_multilingua\_4+1\_colori.indd 1-2

## Full visibility cab MAGNI patented design Pressurized cab ISO 10.263 Standard air conditioning and heating Touch screen display with joystick control system

From the left:

- Travelling mode screen
- Load Moment Indicator screen
- Air conditioning management screen

## HTH27.11



## Load chart forkcarriage with forks positioner









Clamp for wheels handling, with a capacity up to 16.000 kg from 24 to 63 inches .

- MAGNI patented quick fit of the attachment
- Attachments automatic recognition RFID system



Magni\_Depliant\_HTH27-11\_rosso\_multilingua\_4+1\_colori.indd 3-4