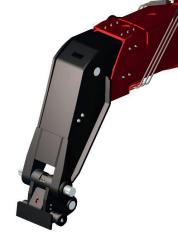

## Load chart forkcarriage with forks positioner

Clamp for wheels handling, with a capacity up to 16.000 kg from 24 to 63 inches .

- MAGNI patented quick fit of the attachment
- Attachments automatic recognition RFID system