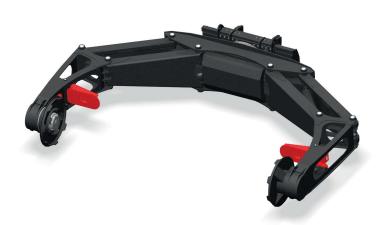

## Load chart forkcarriage with forks positioner

Clamp for wheels handling, with a capacity up to 16.000 kg from 24 to 63 inches .

- MAGNI patented quick fit of the attachment
- Attachments automatic recognition RFID system