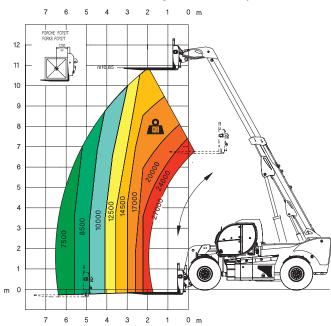

## Load chart forkcarriage with forks positioner

Clamp for wheels handling, with a capacity up to 16.000 kg from 24 to 63 inches .

- MAGNI patented quick fit of the attachment
- Attachments automatic recognition RFID system