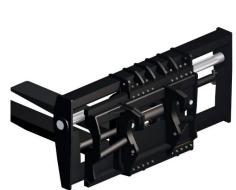

## Load chart forkcarriage with forks positioner

Clamp for wheels handling, with a capacity up to 16.000 kg from 24 to 63 inches .

- MAGNI patented quick fit of the attachment
- Attachments automatic recognition RFID system