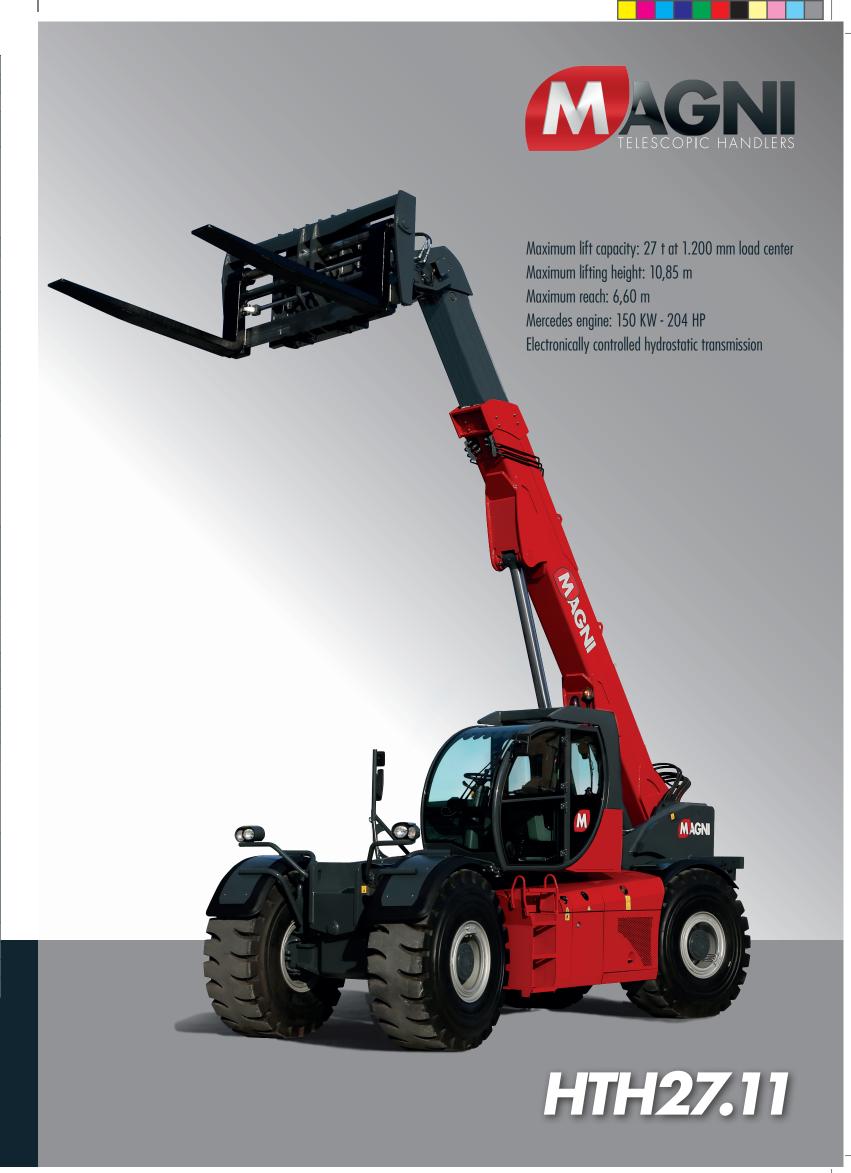

on with the diagrams stored. |                                                  |  |
|          |                       | Block of aggravating movements of the load.                                                                                          |                                                  |  |
|          |                       | Safety valves on cylinders                                                                                                           |                                                  |  |

The data in this brochure are informative and subject to change without notice



Magni Telescopic Handlers srl Via Magellano, 22 - 41013 Castelfranco Emilia, Modena, Italia Tel: +39 059 8630811 - Fax: +39 059 8638012

commerciale@magnith.com - www.magnith.com



Magni\_Depliant\_HTH27-11\_rosso\_multilingua\_4+1\_colori.indd 1-2

## Full visibility cab MAGNI patented design Pressurized cab ISO 10.263 Standard air conditioning and heating Touch screen display with joystick control system

From the left:

- Travelling mode screen
- Load Moment Indicator screen
- Air conditioning management screen

## HTH27.11



## Load chart forkcarriage with forks positioner









Clamp for wheels handling, with a capacity up to 16.000 kg from 24 to 63 inches .

- MAGNI patented quick fit of the attachment
- Attachments automatic recognition RFID system



Magni\_Depliant\_HTH27-11\_rosso\_multilingua\_4+1\_colori.indd 3-4