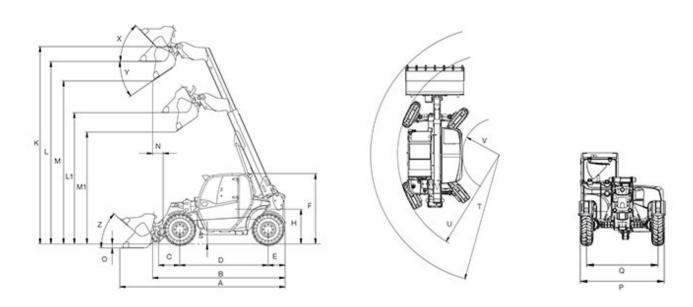

## 2205 Dimensions

| Α  | Overall length                                                                       | 4,576 mm |
|----|--------------------------------------------------------------------------------------|----------|
| Р  | Overall width without attachment                                                     | 1,808 mm |
| Q  | Track width front                                                                    | 1,530 mm |
| Q  | Track width rear                                                                     | 1,530 mm |
| F  | Total height with cabin                                                              | 1,950 mm |
| D  | Wheelbase center                                                                     | 2,449 mm |
| S  | Ground clearance under axle and gearbox                                              | 256 mm   |
| E  | Distance center of rear wheel to rear                                                | 472 mm   |
| Υ  | Tip-out angle max                                                                    | 34.5 °   |
| L1 | Overhead loading height - retracted                                                  | 3,633 mm |
| L  | Overhead loading height - extended                                                   | 5,056 mm |
| M1 | Dumping height - retracted                                                           | 3,103 mm |
| М  | Dumping height - extended                                                            | 4,502 mm |
| N  | Dump reach - extended                                                                | 293 mm   |
| В  | Length complete with quick-change device without attachment                          | 3,747 mm |
| С  | Distance from the center of the bearing of the front wheel to the quick-change frame | 581 mm   |
| K  | Bucket pivot point - extended                                                        | 5,471 mm |
| U  | Turning radius at the outer edge of the wheels                                       | 3,281 mm |
| Т  | Turning radius at the outer edge of the bucket                                       | 4,153 mm |
|    |                                                                                      |          |