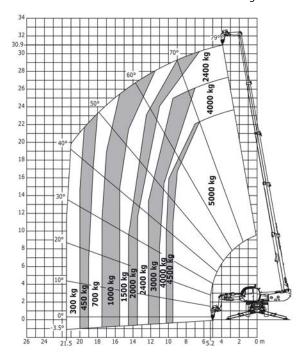

Machine on lowered stabilisers with 1500 kg jib Metric

Machine on lowered stabilisers with 800 kg jib Metric

Machine on lowered stabilisers with 3D positive / negative Metric