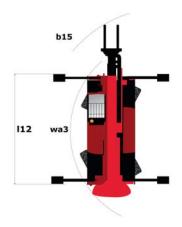

## **Dimensional drawing**

| Other data                                        |
|---------------------------------------------------|
| Overall length (with forks)                       |
| Length to face of forks                           |
| Length of frame                                   |
| Wheelbase                                         |
| Ground clearance                                  |
| Counterweight offset (turret at 90°)              |
| Tilt-up angle                                     |
| Tilt-down angle                                   |
| Overall length at stabilisers                     |
| Outer frame turning radius                        |
| Outer turning radius (with forks)                 |
| Overall width                                     |
| Overall width with stabilisers extended           |
| Overall cab width                                 |
| Overall height                                    |
| Frame levelling corrector                         |
| Ground clearance under front tires on stabilizers |
|                                                   |

| l1  |
|-----|
| 12  |
| l14 |
| у   |
| m4  |
| a7  |
| a4  |
| a5  |
| l12 |
| Wa3 |
| b15 |
| b1  |
| b7  |
| b4  |
| h17 |
| a9  |
| m5  |
|     |

| Metric  |
|---------|
| 9.7 m   |
| 8.5 m   |
| 6.57 m  |
| 3.75 m  |
| 0.42 m  |
| 3.8 m   |
| 12 °    |
| 105 °   |
| 6.49 m  |
| 5.56 m  |
| 7 m     |
| 2.5 m   |
| 7.1 m   |
| 0.99 m  |
| 3.2 m   |
| +/- 8 ° |
| 0.35 m  |