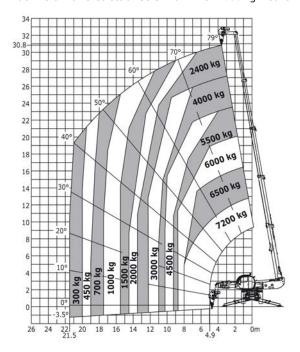

Machine on lowered stabilisers with 1500 kg jib Metric

Machine on lowered stabilisers with 800 kg jib Metric

Machine on lowered stabilisers with 3D positive / negative Metric