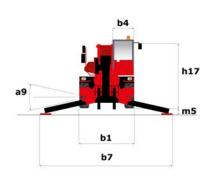

## **Dimensional drawing**

| Other data                                        |
|---------------------------------------------------|
| Overall length (with forks)                       |
| Length to face of forks                           |
| Length of frame                                   |
| Wheelbase                                         |
| Ground clearance                                  |
| Counterweight offset (turret at 90°)              |
| Tilt-up angle                                     |
| Tilt-down angle                                   |
| Overall length at stabilisers                     |
| Outer frame turning radius                        |
| Outer turning radius (with forks)                 |
| Overall width                                     |
| Overall width with stabilisers extended           |
| Overall cab width                                 |
| Overall height                                    |
| Frame levelling corrector                         |
| Ground clearance under front tires on stabilizers |
|                                                   |

| l1  |
|-----|
| 12  |
| l14 |
| у   |
| m4  |
| a7  |
| a4  |
| a5  |
| l12 |
| Wa3 |
| b15 |
| b1  |
| b7  |
| b4  |
| h17 |
| a9  |
| m5  |
|     |

| Metric  |
|---------|
| 9.7 m   |
| 8.5 m   |
| 6.57 m  |
| 3.75 m  |
| 0.42 m  |
| 3.8 m   |
| 12 °    |
| 105 °   |
| 6.49 m  |
| 5.56 m  |
| 7 m     |
| 2.5 m   |
| 7.1 m   |
| 0.99 m  |
| 3.2 m   |
| +/- 8 ° |
| 0.35 m  |