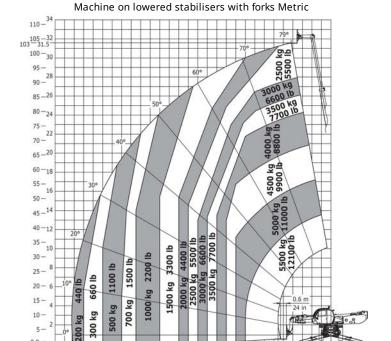

## **Load chart**

Machine on lowered stabilisers with winch 5000 kg Metric

Machine on lowered stabilisers with winch 7000 kg Metric

2827.226 24 22 20 18 16 14 12 10 8 65.5 4 90 85 80 75 70 65 60 55 50 45 40 35 30 25 20 15 10 89