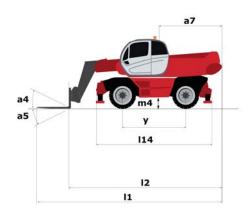

## **Dimensional drawing**

| Other data                                        |
|---------------------------------------------------|
| Overall length (with forks)                       |
| Length to face of forks                           |
| Length of frame                                   |
| Wheelbase                                         |
| Ground clearance                                  |
| Counterweight offset (turret at 90°)              |
| Tilt-up angle                                     |
| Tilt-down angle                                   |
| Overall length at stabilisers                     |
| Outer frame turning radius                        |
| Outer turning radius (with forks)                 |
| Overall width                                     |
| Overall width with stabilisers extended           |
| Overall cab width                                 |
| Overall height                                    |
| Frame levelling corrector                         |
| Ground clearance under front tires on stabilizers |
|                                                   |

| l1  |
|-----|
| 12  |
| l14 |
| у   |
| m4  |
| a7  |
| a4  |
| a5  |
| l12 |
| Wa3 |
| b15 |
| b1  |
| b7  |
| b4  |
| h17 |
| a9  |
| m5  |
|     |

| Metric  |
|---------|
| 9.7 m   |
| 8.5 m   |
| 6.57 m  |
| 3.75 m  |
| 0.42 m  |
| 3.8 m   |
| 12 °    |
| 105 °   |
| 6.49 m  |
| 5.56 m  |
| 7 m     |
| 2.5 m   |
| 7.1 m   |
| 0.99 m  |
| 3.2 m   |
| +/- 8 ° |
| 0.35 m  |