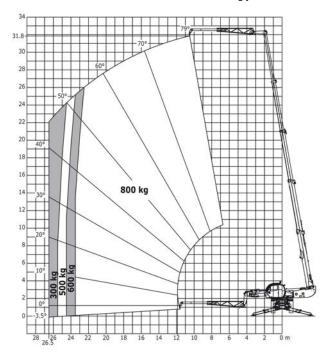

## **Load chart**

Machine on lowered stabilisers with winch 5000 kg Metric

Machine on lowered stabilisers with winch 7000 kg Metric

2827.226 24 22 20 18 16 14 12 10 8 65.5 4 90 85 80 75 70 65 60 55 50 45 40 35 30 25 20 15 10 89