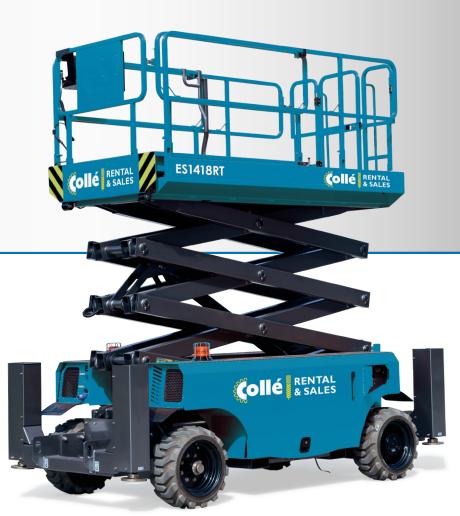

## SCISSOR LIFT ES 1418RT

- ✓ 100% FLECTRIC
- ✓ DRIVE AT FULL HEIGHT
- ✓ 2X4 WHEEL DRIVE
- ✓ GRADEABILITY 40%
- EXTENSION DECK
- ✓ AUTOMATIC LEVELING
- ✓ SWING AXLE
- ✓ NON-MARKING TIRES

## **TECHNICAL SPECIFICATIONS**

Working height 14.30 m

Platform height 12.30 m

Length 3.84 m / 3.19 m

Width 1.76 m

Height (Rails up) 2.74 m

Height (Rails down) 1.97 m

Platform length x width 2.88 m x 1.52 m

Platform extension 1.43 m
Ground clearance 0.24 m
Wheelbase 2.29 m

Load capacity 363 kg

Load capacity on platform extension 136 kg

Max number of persons 3 Persons

Turning radius (inside / outside) 2.15 m / 4.85 m

Driving speed (retracted) 6.00 km/h
Driving speed (extended) 0.48 km/h

Weight 5,150 kg

Motor 2 x 32VAC / 3.3kW

Hydraulic tank 71 Liters

Batteries 8x6V / 315Ah

Integrated charger 48V / 25A

Rental number 981342