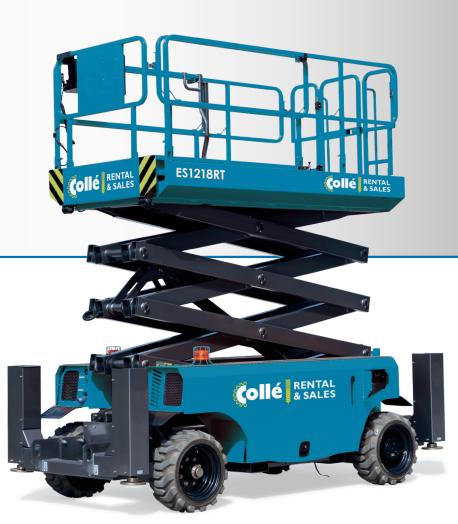

## SCISSOR LIFT ES 12 18RT

- 100% ELECTRIC
- ✓ DRIVE AT FULL HEIGHT
- 2X4 WHEEL DRIVE
- ✓ GRADEABILITY 40%
- EXTENSION DECK
- ✓ AUTOMATIC LEVELING
- ✓ SWING AXLE
- **NON-MARKING TIRES**

## **TECHNICAL SPECIFICATIONS**

Working height 12.00 m

Platform height 10.00 m

Length 3.84 m / 3.19 m

Width 1.76 m

Height (Rails up) 2.59 m

Height (Rails down) 1.82 m

Platform length x width 2.88 m x 1.52 m