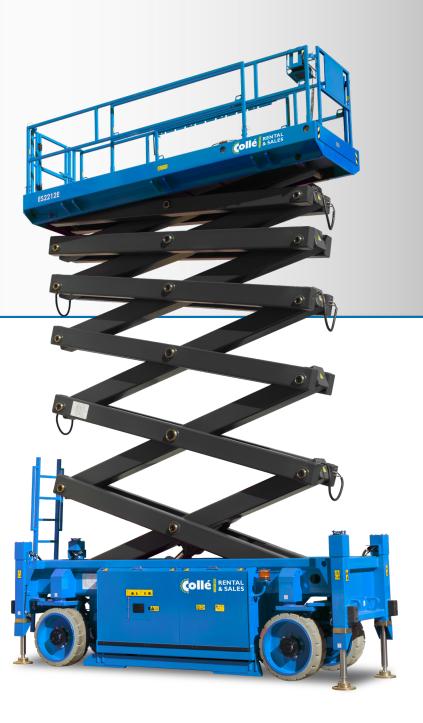

## SCISSOR LIFT ES2212E

- ✓ 4X4 WHEEL DRIVE
- ✓ 100% ELECTRIC
- ✓ DRIVE AT FULL HEIGHT
- EXTENSION DECK
- **NON-MARKING TIRES**
- **FOLDING RAILING**
- 4 WHEEL STEERING

## **TECHNICAL SPECIFICATIONS**

Working height 22.00 m

Platform height 20.00 m

Length 4.72 m

Width 1.25 m

Height (Rails up) 3.82 m

Height (Rails down) 2.99 m

Platform length x width 4.30 m x 1.19 m

Platform extension 1.80 m

Ground clearance 0.20 m

Wheelbase 3.18 m

Load capacity 600 kg

Load capacity on platform extension 600 kg

Max number of persons 2 Persons

Turning radius (inside / outside) 0.50 m / 2.50 m

Driving speed (retracted) 3 km/h

Driving speed (extended) 0.50 km/h

Weight 12,350 kg

Batteries 48 V
Integrated charger Yes
Rental number 981123