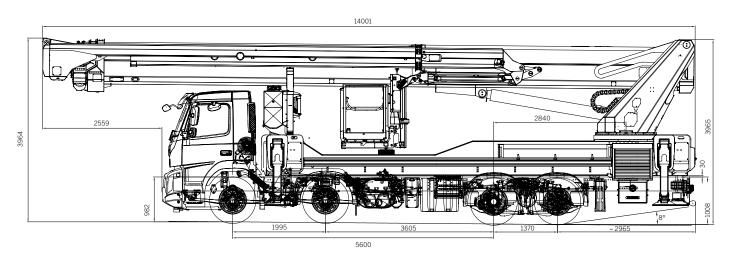

nsportposition | 3.95 m   |
|      | max. stabiliser width       | 8.89 m   |
|      | max. working height         | 75 m     |
|      | max. cage bottom height     | 73 m     |

| 7 | max. outreach               | 39 m                 |
|---|-----------------------------|----------------------|
|   | Rotation angle of turntable | 540°                 |
|   | Notation angle of turntable |                      |
|   | Rotation angle of cage      | 2 x 200°             |
|   | Rotation angle of cage boom | 240°                 |
|   | Size of cage                | 3.88 x 1.05 x 1.10 m |
|   |                             |                      |

max. cage load

600 kg

## **WORKING DIAGRAMS**



<sup>\*</sup> A possible 2% tolerance is contingent on structural components

## **DIMENSIONS**



<sup>\*</sup> Depends on truck chassis



# **YOUR CONTACT**

#### Palfinger Platforms GmbH

Düsseldorfer Str. 100 47809 Krefeld | Germany

KP-P750M2+EN

Units shown in the leaflet are partially optional equipped and do not always correspond to the standard version. Country-specific regulations must be observed. Dimensions may vary. Subject to technical changes, errors and translation mistakes.