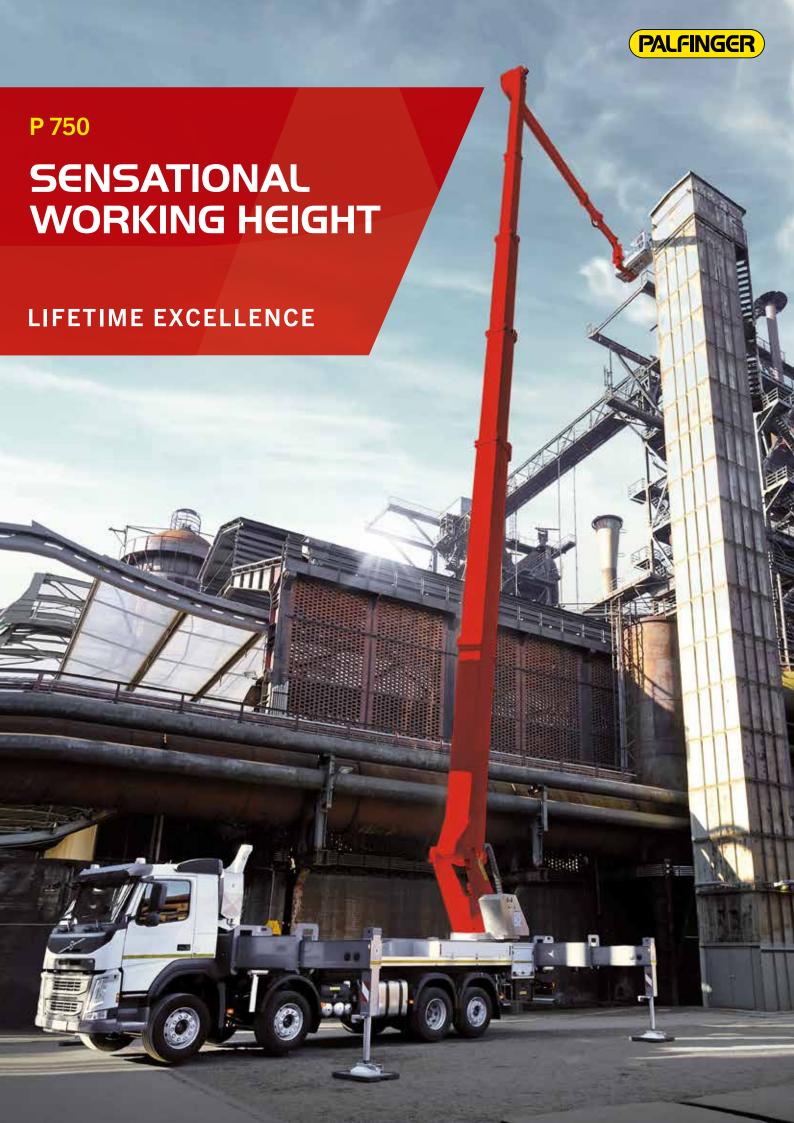

#### **HIGHLIGHTS**

- Greater working range thanks to 240° X-jib
- 2 x 200° basket rotation for perfect positioning of the workman basket
- Telescopic upper boom up to 19 m total length
- Automatic telescope lubrication system supplies the lower boom telescopes with grease during platform operation
- Telescopic basket with up to 600 kg basket load and integrated preparation for Powerlift-System
- Hanging basket enables operators to work close to objects

#### **STANDARDS**

- Rear view camera
- Memory-Function
- Automated positioning system
- Telescopic basket
- Driver information system
- Safety spreader plates
- 230 V CEE current supply with CEE socket in the workman cage
- Assistance systems

## **OPTIONS**

- Powerlift-System: Transport device for working material with max. 600 kg p