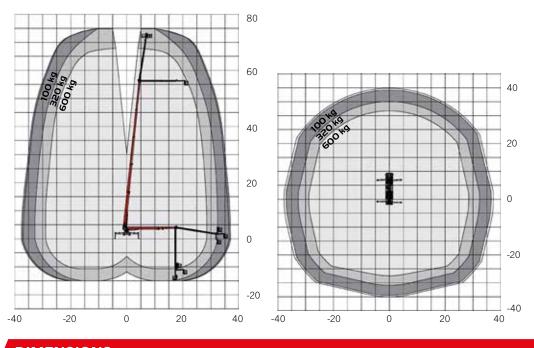

## **WORKING DIAGRAMS**

<sup>\*</sup> A possible 2% tolerance is contingent on structural components