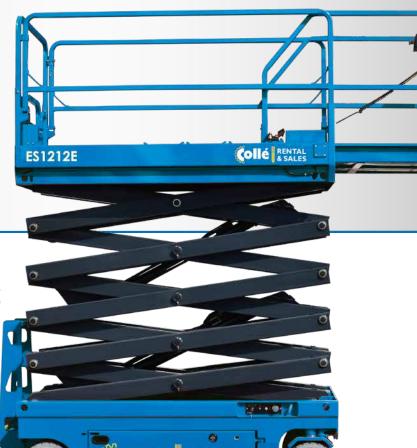

## SCISSOR LIFT ES 1212E

- 100% FL FCTRIC
- ✓ DRIVE AT FULL HEIGHT
- EXTENSION DECK
- **NON-MARKING TIRES**
- ✓ FOLDING RAILING
- ELECTRIC WHEEL DRIVE
- ✓ SOCKET / BASKET

## **TECHNICAL SPECIFICATIONS**

Working height 12.00 m
Platform height 10.00 m
Length 2.48 m
Width 1.15 m
Height (Rails up) 2.44 m
Height (Rails down) 1.91 m

Platform length x width 2.27 m x 1.15 m

Platform extension 0.90 m
Ground clearance 0.10 m
Wheelbase 1.87 m
Load capacity 320 kg
Load capacity on platform extension 113 kg