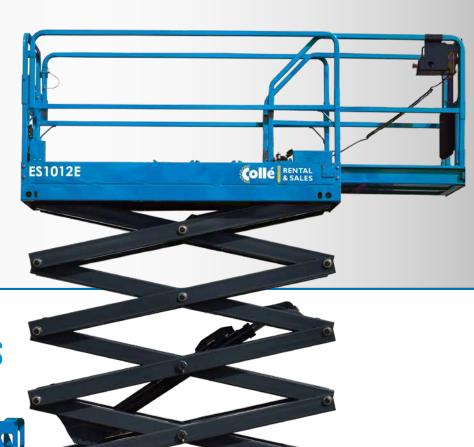

## SCISSOR LIFT ES 1012E

- ✓ 100% FLECTRIC
- ✓ DRIVE AT FULL HEIGHT
- EXTENSION DECK
- **NON-MARKING TIRES**
- ✓ FOLDING RAILING
- ✓ ELECTRIC WHEEL DRIVE
- ✓ SOCKET / BASKET

## **TECHNICAL SPECIFICATIONS**

Working height 10.00 m

Platform height 8.00 m

Length 2.48 m

Width 1.15 m

Height (Rails up) 2.32 m

Height (Rails down) 1.78 m

Platform length x width 2.27 m x 1.15 m

Platform extension 0.90 m
Ground clearance 0.10 m
Wheelbase 1.87 m

Load capacity 450 kg

Load capacity on platform extension 113 kg

Max number of persons (in- / outside) 2 / 2 Persons

Turning radius (inside / outside) 0 m / 2.20 m

Driving speed (retracted) 4 km/h

Driving speed (extended) 0.80 km/h

Weight 2,655 kg

Motor 24V / 3,3kW

Batteries 4x6V / 225Ah

Integrated charger 24V / 25A

Rental number 981526