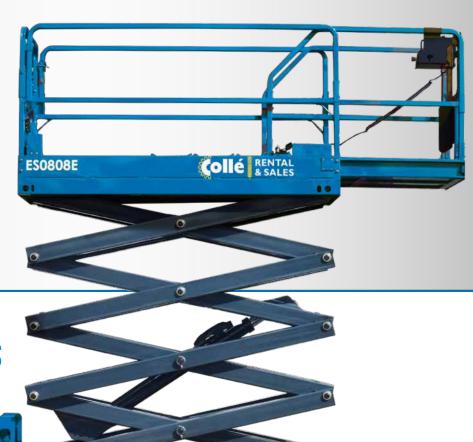

## SCISSOR LIFT ES0808E

- 100% FL FCTRIC
- ✓ DRIVE AT FULL HEIGHT
- EXTENSION DECK
- **NON-MARKING TIRES**
- ✓ FOLDING RAILING
- ELECTRIC WHEEL DRIVE
- ✓ SOCKET / BASKET

## **TECHNICAL SPECIFICATIONS**

Working height 8.00 m

Platform height 6.00 m

Length 2.48 m

Width 0.81 m

Height (Rails up) 2.20 m

Height (Rails down) 1.87 m

Platform length x width 2.27 m x 0.81 m

Platform extension 0.90 m
Ground clearance 0.10 m
Wheelbase 1.87 m
Load capacity 380 kg

Load capacity on platform extension

Max number of persons (in- / outside) 2 / 1 Persons

Turning radius (inside / outside) 0 m / 2.10 m

Driving speed (retracted) 4 km/h

Driving speed (extended) 0.80 km/h

Weight 2,125 kg

Motor 24V / 3,3kW

Batteries 4x6V / 225Ah

Integrated charger 24V / 25A

Rental number 981520

113 kg