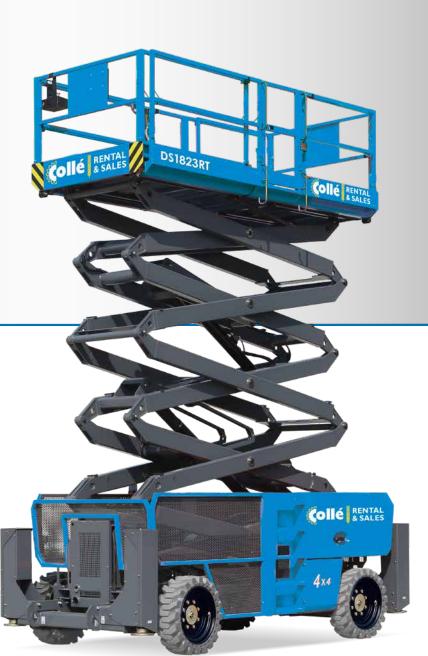

## **SCISSOR LIFT DS1823RT**

- 4X4 WHFFI DRIVE
- **GRADEABILITY 30%**
- **EXTENSION DECK**
- NON-MARKING TIRES
- SOCKET IN BASKET
- SWING AXI F
- **AUTOMATIC LEVELING**
- SUPFRDFCK

## **TECHNICAL SPECIFICATIONS**

Working height 18.00 m

Platform height 16.00 m

4.88 m / 3.98 m Length

Width 2.27 m

3.19 m Height (Rails up)

Height (Rails down) 2.49 m

Platform length x width 3.82 m x 1.83 m

Platform extension 1.96 m Ground clearance 0.22 m

Wheelbase 2.86 m

680 kg Load capacity

227 kg Load capacity on platform extension

Max number of persons 6 Persons

Turning radius (inside / outside) 2.35 m / 5.20 m

Driving speed (retracted) 6.10 km/h

Driving speed (extended) 1.10 km/h bis 9 m

Weight 9,190 kg

Kubota V2403-M-DI 36.5 kW / 2,600 rpm Motor

Hydraulic tank 130 Liters Diesel tank 100 Liters Rental number 981220