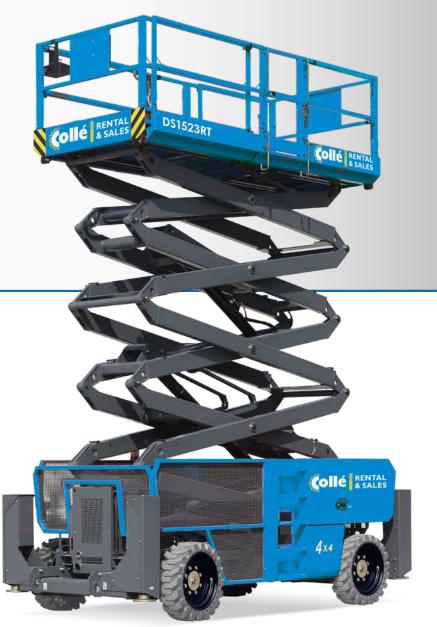

## SCISSOR LIFT DS 1523RT

MACNI TELESCOPIC HANDLERS

- ✓ 4X4 WHEEL DRIVE
- ✓ DRIVE AT FULL HEIGHT
- GRADFABILITY 30%
- EXTENSION DECK
- NON-MARKING TIRES
- ✓ SOCKET IN BASKET
- ✓ SWING AXLE
- **AUTOMATIC LEVELING**
- ✓ SUPERDECK

## **TECHNICAL SPECIFICATIONS**

Working height 15.00 m

Platform height 13.00 m

Length 4.88 m / 3.98 m

Width 2.27 m

Height (Rails up) 2.98 m

Height (Rails down) 2.28 m

Platform length x width 3.82 m x 1.83 m

Platform extension 1.96 m

Ground clearance 0.22 m

Wheelbase 2.86 m

Load capacity 680 kg

Load capacity on platform extension 227 kg

Max number of persons 7 Persons

Turning radius (inside / outside) 2.35 m / 5.20 m

Driving speed (retracted) 6.10 km/h

Driving speed (extended) 1.10 km/h

Weight 8,200 kg

Motor Kubota V2403-M-DI 36.5 kW / 2,600 rpm

Hydraulic tank 130 Liters
Diesel tank 100 Liters

Rental number

981217