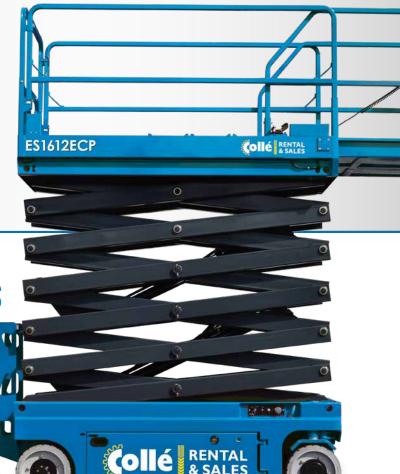

## **SCISSOR LIFT ES1612ECP ©**

- 100% FL FCTRIC
- DRIVE AT FULL HEIGHT
- **EXTENSION DECK**
- **NON-MARKING TIRES**
- **FOLDING RAILING**
- **ELECTRIC WHEEL DRIVE**
- SOCKET / BASKET

## **TECHNICAL SPECIFICATIONS**

Working height 15,70 m Platform height 13,70 m Length 2,48 m Width 1,19 m 2,72 m Height (Rails up)

Height (Rails down) 2.18 m

Platform length x width 2,27 m x 1,12 m

Platform extension 0,90 m Ground clearance 0,10 m Wheelbase 1,87 m 250 kg Load capacity Load capacity on platform extension 113 kg