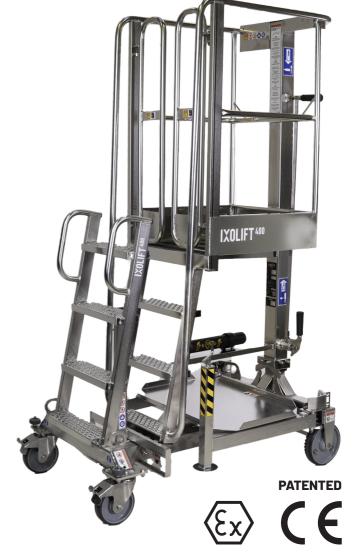

## IXOLIFT 400 INOX

## **ADJUSTABLE WORK PLATFORM**

- Simple and safe to use
- Working height up to 4 meters
- Acid proof AISI 316 Stainless Steel
- Safety compliant alternative to ladders
- Compact sized, easy to move around alone
- Automatic anti-surfing brakes for extra safety
- Patented gas spring powered height adjustment
- Eco friendly, hydraulic oil free, maintenance free