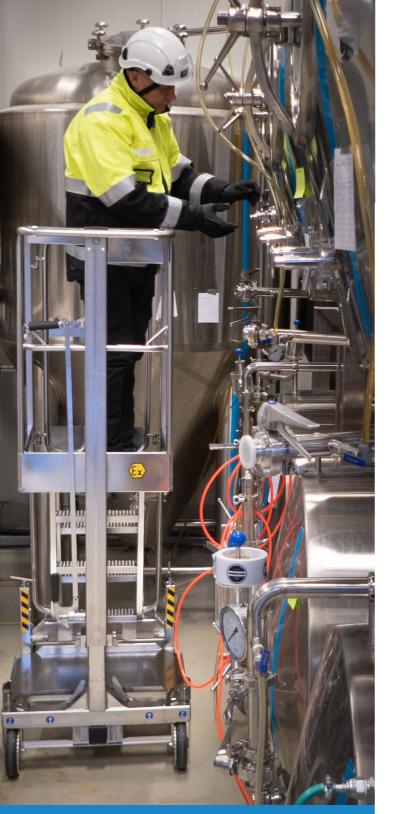

**IXOLIFT 400 INOX** 

THE SAFE AND SMART ALTERNATIVE TO LADDERS

## IXOLIFT 400 INOX

## **ADJUSTABLE WORK PLATFORM**

- Simple and safe to use
- Working height up to 4 meters
- Acid proof AISI 316 Stainless Steel
- Safety compliant alternative to ladders
- Compact sized, easy to move around alone
- Automatic anti-surfing brakes for extra safety
- Patented gas spring powered height adjustment
- Eco friendly, hydraulic oil free, maintenance free