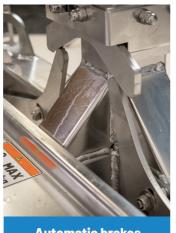

## **ADJUSTABLE WORK PLATFORM**

- Simple and safe to use
- Working height up to 4 meters
- Acid proof AISI 316 Stainless Steel
- Safety compliant alternative to ladders
- Compact sized, easy to move around alone
- Automatic anti-surfing brakes for extra safety
- Patented gas spring powered height adjustment
- Eco friendly, hydraulic oil free, maintenance free