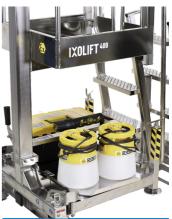

## **ADJUSTABLE WORK PLATFORM**

- Simple and safe to use
- Working height up to 4 meters
- Acid proof AISI 316 Stainless Steel
- Safety compliant alternative to ladders
- Compact sized, easy to move around alone
- Automatic anti-surfing brakes for extra safety
- Patented gas spring powered height adjustment
- Eco friendly, hydraulic oil free, maintenance free