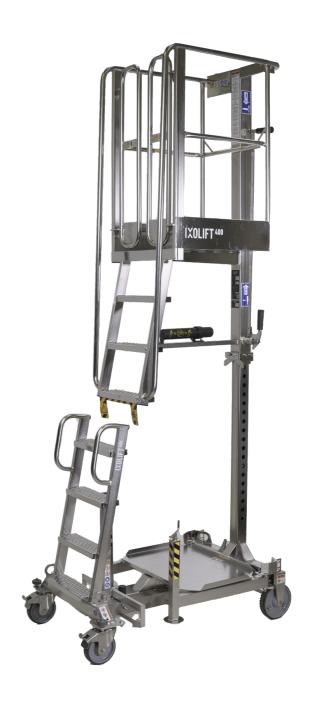

## IXOLIFT 400 INOX

## **ADJUSTABLE WORK PLATFORM**

- Simple and safe to use
- Working height up to 4 meters
- Acid proof AISI 316 Stainless Steel
- Safety compliant alternative to ladders
- Compact sized, easy to move around alone
- Automatic anti-surfing brakes for extra safety
- Patented gas spring powered height adjustment
- Eco friendly, hydraulic oil free, maintenance free