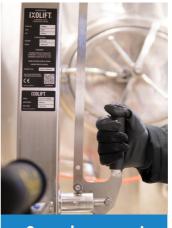

ith stabilisers out | N/A                                                                                                        | 1500 mm       |
| Max width with stabilisers out  | N/A                                                                                                        | 1668 mm       |
| Wind rating                     | 0 m/s                                                                                                      | 12,5 m/s      |
| CE Marking                      | Machinery Directive 2006/42/EC<br>EN 280:2013 + A1:2015 except §5.6.2<br>Guardrails based on EN 131-7 §5.6 |               |
| ATEX Marking (Optional)         | ATEX Directive 2014/34/EU Ex h IIC T6 Gb & Ex h IIIC T60°C Db                                              |               |











**Gas spring powered** 



**Tool tray**